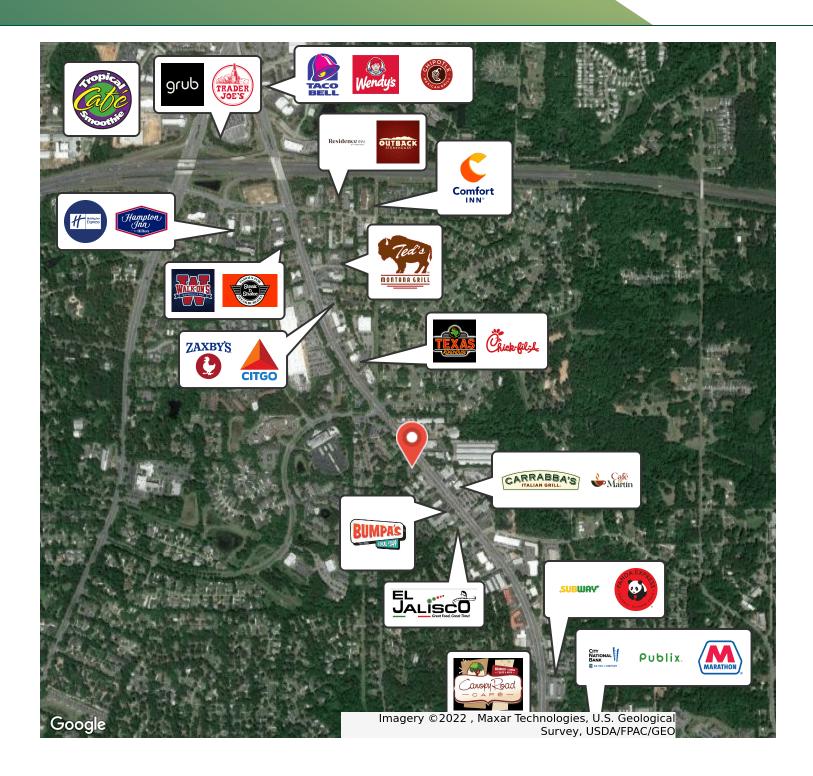

#### **PROPERTY HIGHLIGHTS**

- Minutes from an I10 interchange with strong growth in surrounding area
- Surrounded by dozens of national restaurant and retail tenants
- Highly visible on major fair with a traffic count of up to 60,000 cars per day
- In professional office park with Professional Association/ACC