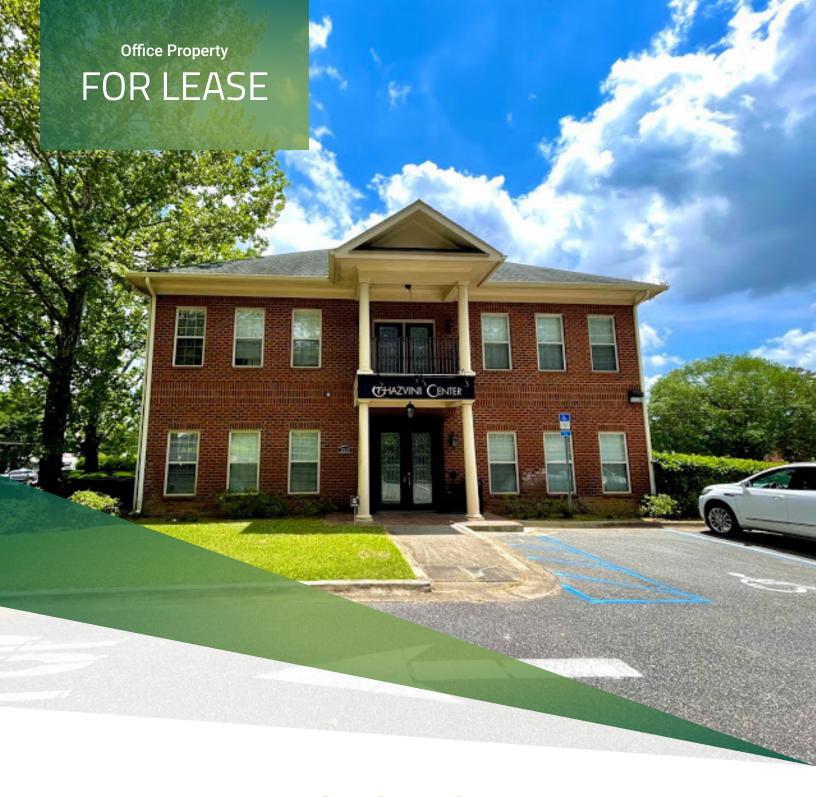

#### PROPERTY DESCRIPTION

The first floor of this two story office building is available for lease at \$3,900 rent + \$1,100 CAM and extra fees - totaling \$5,000 total a month + Tax

Landlord pays all utilities and property insurance, tenant handles repairs and janitorial

Space is fully turn-key and leased as is Sufficient parking on site

#### **OFFERING SUMMARY**

| Lease Rate:    | \$5,000.00 per month (Gross) |  |  |
|----------------|------------------------------|--|--|
| Available SF:  | 2,500 SF                     |  |  |
| Lot Size:      | 0.69 Acres                   |  |  |
| Building Size: | 6,466 SF                     |  |  |