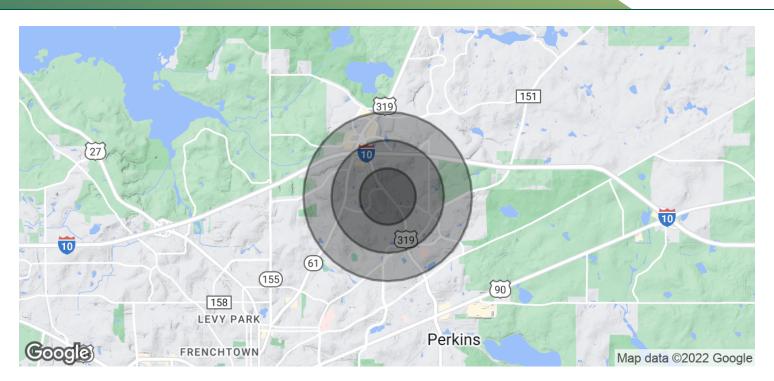

| DEMOGRAPHICS            | 0.5 MILES | 1 MILE   | 1.5 MILES |
|-------------------------|-----------|----------|-----------|
| Total Households        | 849       | 1,660    | 5,061     |
| <b>Total Population</b> | 1,462     | 3,197    | 10,529    |
| Average HH Income       | \$79,481  | \$65,139 | \$100,328 |

Tallahassee, FL 32308

850.933.5899

Tallahassee, FL 32308

850.933.5899

Tallahassee, FL 32308

850.933.5899

| 0.5 MILES | 1 MILE                                                                      | 1.5 MILES                                                                                        |
|-----------|-----------------------------------------------------------------------------|--------------------------------------------------------------------------------------------------|
| 1,462     | 3,197                                                                       | 10,529                                                                                           |
| 42.5      | 40.1                                                                        | 45.6                                                                                             |
| 38.4      | 36.9                                                                        | 40.6                                                                                             |
| 46.2      | 43.5                                                                        | 47.2                                                                                             |
|           |                                                                             |                                                                                                  |
| 0.5 MILES | 1 MILE                                                                      | 1.5 MILES                                                                                        |
| 849       | 1,660                                                                       | 5,061                                                                                            |
| 1.7       | 1.9                                                                         | 2.1                                                                                              |
| \$79,481  | \$65,139                                                                    | \$100,328                                                                                        |
| \$538,827 | \$534,201                                                                   | \$443,554                                                                                        |
|           | 1,462<br>42.5<br>38.4<br>46.2<br><b>0.5 MILES</b><br>849<br>1.7<br>\$79,481 | 1,462 3,197 42.5 40.1 38.4 36.9 46.2 43.5  0.5 MILES 1 MILE  849 1,660 1.7 1.9 \$79,481 \$65,139 |

<sup>\*</sup> Demographic data derived from 2020 ACS - US Census